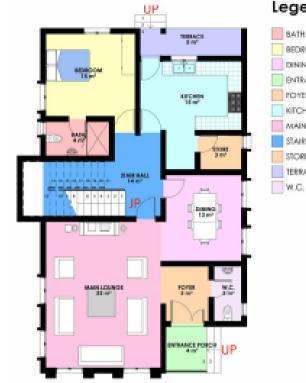

## THE 4 BEDROOM DUPLEX

25 units of exquisitely finished and spacious duplexes each measuring 320sqm and built on two floors.

Price: ₩32M\*

#### Legend

BATH. BEDROOM DINING ENTRANCE PORCH POTER KITCHEN MAIN LOUNGE STAIR HALL STORE TERRACE

#### FOUR BEDROOM DUPLEX