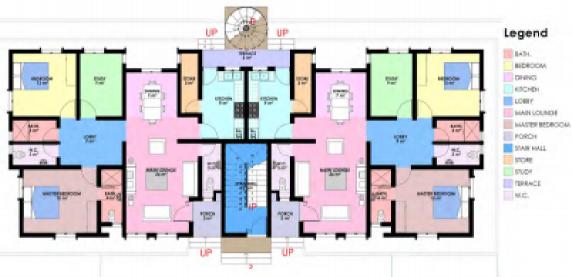

## 3 BEDROOM DETACHED BUNGALOW

2

60 units of thoughfully designed and delivered bungalows each measuring 153sqm.

Price: ₩19M\*

#### THREE BEDROOM DETACHED BUNGALOW

26 units of compact, modern and tastefully finished homes and measuring 129sqm.

#### Price: ₩14M\*

THREE BEDROOM SEMI-DETACHED BUNGALOW

#### Legend

BATH. BEDROOM DINING ENTRANCE PORCH POTER KITCHEN MAIN LOUNGE STAIR HALL STORE TERRACE