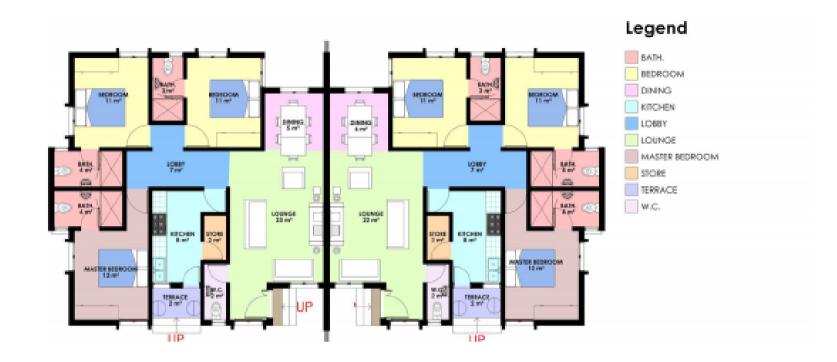

#### Price: ₩14M\*

THREE BEDROOM SEMI-DETACHED BUNGALOW

#### Legend

BATH. BEDROOM DINING ENTRANCE PORCH POTER KITCHEN MAIN LOUNGE STAIR HALL STORE TERRACE