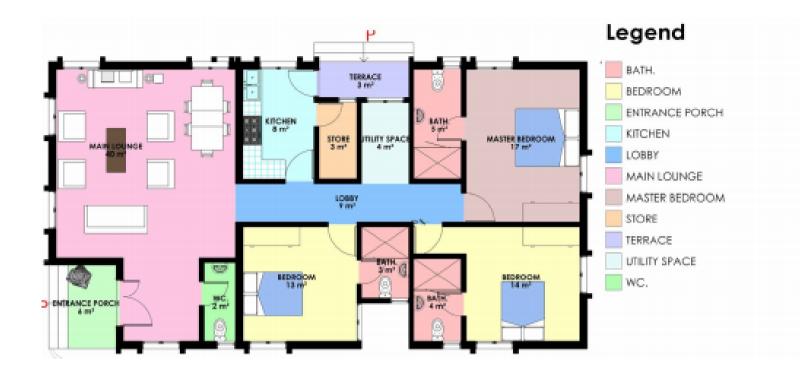

#### Legend

BATH. BEDROOM DINING ENTRANCE PORCH POTER KITCHEN MAIN LOUNGE STAIR HALL STORE TERRACE

#### FOUR BEDROOM DUPLEX