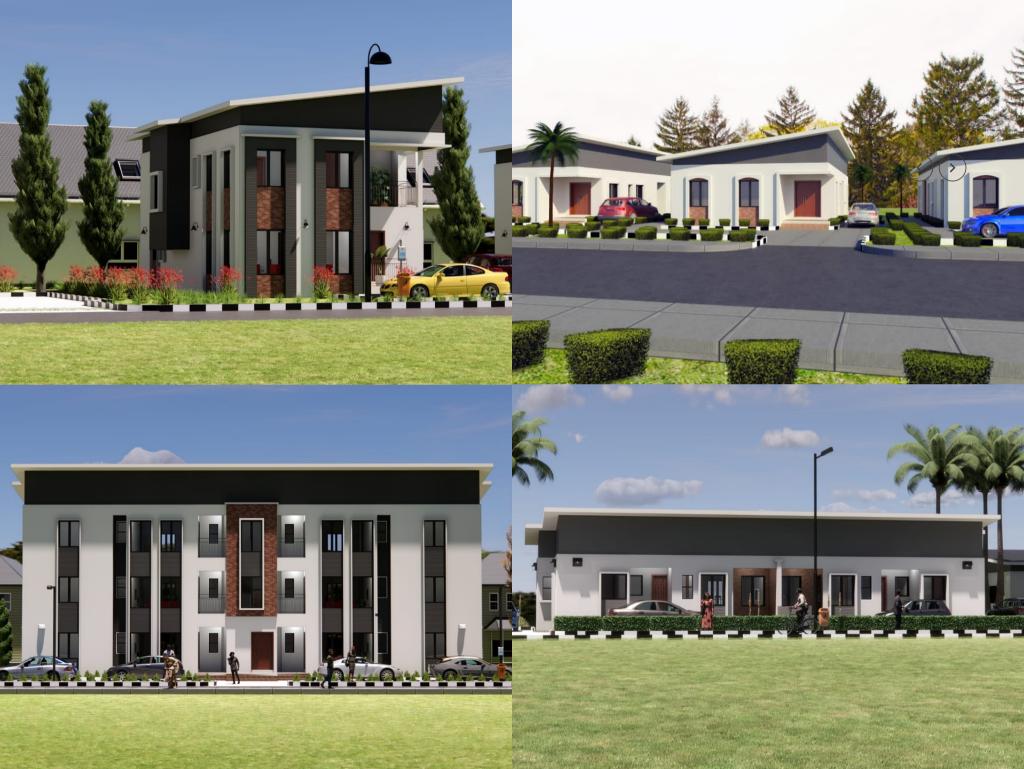

# HOUSE TYPES

#### Houses Available;

- 4 Bedroom Duplex
- 3 Bedroom Detached Bungalow
- 3 Bedroom Semi-detached Bungalow
- 3 Bedroom Block of Flats

Sites & Service Plots Available

## THE 4 BEDROOM DUPLEX

25 units of exquisitely finished and spacious duplexes each measuring 320sqm and built on two floors.

Price: ₩32M\*

## 3 BEDROOM DETACHED BUNGALOW

2

60 units of thoughfully designed and delivered bungalows each measuring 153sqm.

Price: ₩19M\*

#### THREE BEDROOM DETACHED BUNGALOW

26 units of compact, modern and tastefully finished homes and measuring 129sqm.

## **4** 3 BEDROOM APARTMENTS (BLOCK OF FLATS)

24 luxury apartments in blocks of 6 flats measuring 129sqm and complete with modern fittings and appliances. Private parking for residents and guests.