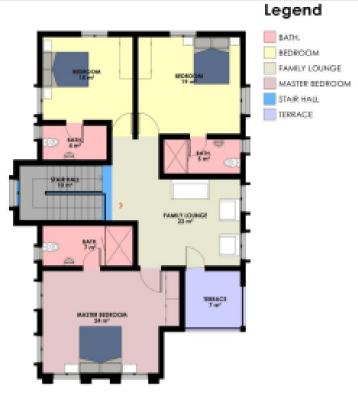

## THE 4 BEDROOM DUPLEX

25 units of exquisitely finished and spacious duplexes each measuring 320sqm and built on two floors.

Price: ₩32M\*

#### Legend

BATH. BEDROOM DINING ENTRANCE PORCH POTER KITCHEN MAIN LOUNGE STAIR HALL STORE TERRACE

#### FOUR BEDROOM DUPLEX