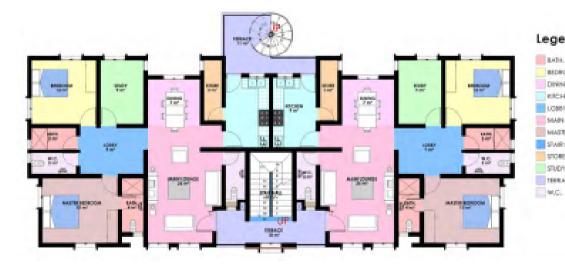

## **4** 3 BEDROOM APARTMENTS (BLOCK OF FLATS)

24 luxury apartments in blocks of 6 flats measuring 129sqm and complete with modern fittings and appliances. Private parking for residents and guests.

#### Price: ₩21M\*

GROUND FLOOR PLAN

Legend

#### Legend

BEDBOCH4 DINING. RECHEN 0.0668 MAIN LOUISCE MATER SECROGAL STAR HALL store. STUDY TERLACE

TYPICAL UPPER FLOOR PLAN

#### TWO BEDROOM BOCK OF FLATS