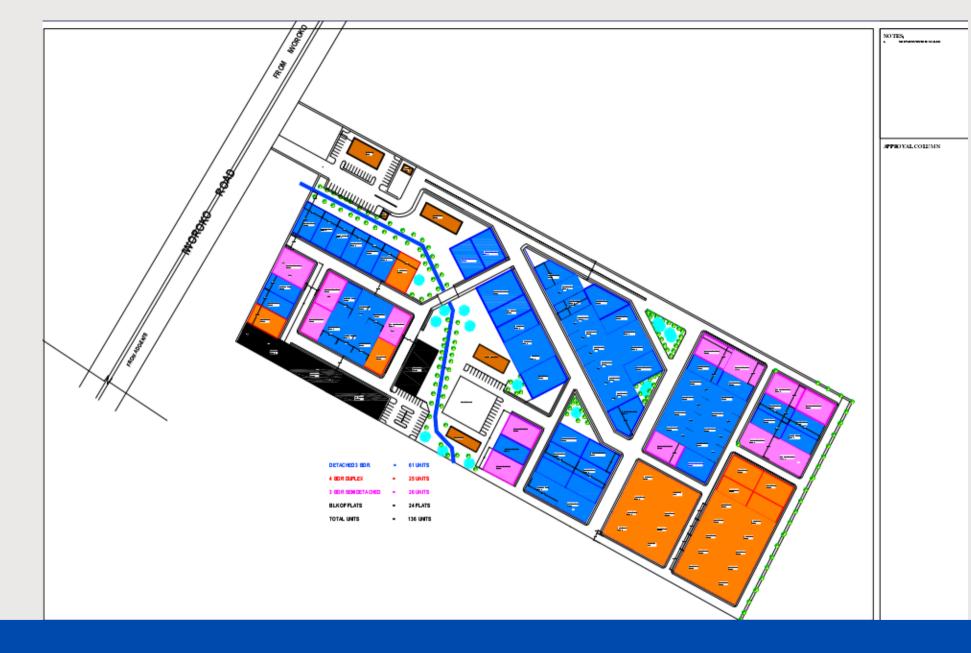

homes set within a serene and beautiful environment. It is situated on 10 hectares of prime land on Iworoko Road in the suburbs of the fast growing metropolis of Ado Ekiti, the capital of Ekiti State, Nigeria.

The Estate provides 3 & 4 bedroom quality contemporary apartments and houses in a fully serviced and supported community with security, comfort, communal facilities, on site estate management, and much more. A well balanced home and family living experience.



Being just a short drive to the Ekiti State University, the Estate provides easy access to the Federal Teaching Hospital, Ido, the Federal University of Oye, and is 25 minutes to the centre of town. The proposed Ado Ekiti Airport, Ekiti Knowledge Zone, and Afe Babalola University are also within close commuting distance.





### ESTATE LAYOUT



# HOUSE TYPES



#### Houses Available;

- 4 Bedroom Duplex
- 3 Bedroom Detached Bungalow
- 3 Bedroom Semi-detached Bungalow
- 3 Bedroom Block of Flats

Sites & Service Plots Available



## THE 4 BEDROOM DUPLEX

25 units of exquisitely finished and spacious duplexes each measuring 320sqm and built on two floors.

Price: ₩32M\*



#### Legend

BATH. BEDROOM DINING ENTRANCE PORCH POTER KITCHEN MAIN LOUNGE STAIR HALL STORE TERRACE







#### FOUR BEDROOM DUPLEX



## 3 BEDROOM DETACHED BUNGALOW

2

60 units of thoughfully designed and delivered bungalows each measuring 153sqm.

Price: ₩19M\*





#### THREE BEDROOM DETACHED BUNGALOW





26 units of compact, modern and tastefully finished homes and measuring 129sqm.

#### Price: ₩14M\*





THREE BEDROOM SEMI-DETACHED